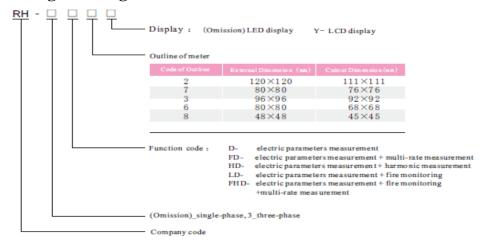

) and 2-31times odd harmonic components of three phase voltage and three phase current.
- Provide LED or LCD display and local data query.
- Visual menus, buttons easy to operate.
- Programmable current and voltage transformation ratio.
- Provide multiloop leakage current monitoring
- Provide multiloop control nodes for alarm and trip control
- Support the fire alarm and control to cut off power supply of failure point remotely
- Support RS-485 communications and Modbus-RTU protocol.
- Support digital input, digital output, analog transmission output and energy pulse output.
- Easy installation, simple wiring, small quantities.
- Wide range of AC/DC universal power supply: AC / DC 80V ~ 270V.
- Can complete a variety of communication software network in SCADA and PLC.

## Naming meaning:





**RH-3UIF35-0**