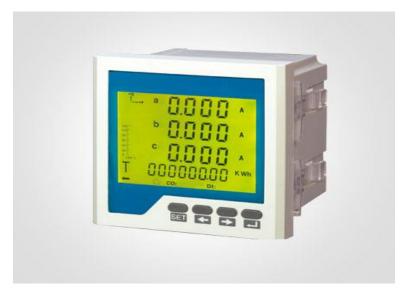

## •Multifunctional Monitoring Meters

## **Feature**

- Measure three phase voltage, three phase current, active power, reactive power, apparent power, power factor and frequency with high-precision.
- Measure forward and reverse active/reactive energy.
- Measure and timing read time of use energy.
- Measure total harmonic distortion (THD) and 2-31times odd harmonic components of three phase voltage and three phase current.
- Provide LED or LCD display and local data query.
- Visual menus, buttons easy to operate.
- Programmable current and voltage transformation ratio.
- Provide multiloop leakage current monitoring
- Provide multiloop control nodes for alarm and trip control
- Support the fire alarm and control to cut off power supply of failure point remotely
- Support RS-485 communications and Modbus-RTU protocol.
- Support digital input, digital output, analog transmission output and energy pulse output.
- Easy installation, simple wiring, small quantities.
- Wide range of AC/DC universal power supply: AC / DC 80V ~ 270V.
- Can complete a variety of communication software network in SCADA and PLC.